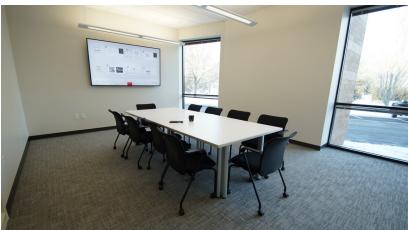

## ACIST Medical Systems, a market leader of advanced imaging system technology, and JLL hired RJM Construction to remodel their 74,000 SF office space.

The project included the addition of new offices and conference rooms and lobby space. The renovation entailed the creation of both open and private offices, and turning an existing conference room into a divisible space. Spaces were also updated with new carpet and paint.