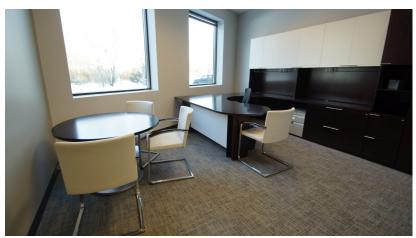

## ACIST Medical Systems, a market leader of advanced imaging system technology, and JLL hired RJM Construction to remodel their 74,000 SF office space.

The project included the addition of new offices and conference rooms and lobby space. The renovation entailed the creation of both open and private offices, and turning an existing conference room into a divisible space. Spaces were also updated with new carpet and paint.