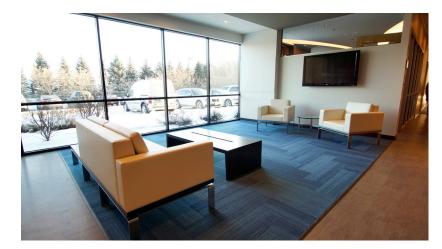

## ACIST Medical Systems, a market leader of advanced imaging system technology, and JLL hired RJM Construction to remodel their 74,000 SF office space.

The project included the addition of new offices and conference rooms and lobby space. The renovation entailed the creation of both open and private offices, and turning an existing conference room into a divisible space. Spaces were also updated with new carpet and paint.