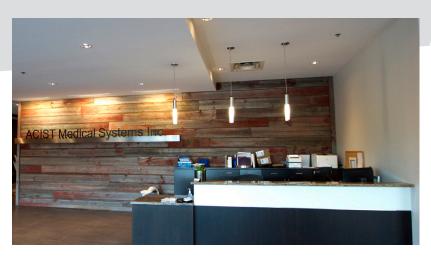

## ACIST Medical Systems, a market leader of advanced imaging system technology, and JLL hired RJM Construction to remodel their 74,000 SF office space.

The project included the addition of new offices and conference rooms and lobby space. The renovation entailed the creation of both open and private offices, and turning an existing conference room into a divisible space. Spaces were also updated with new carpet and paint.