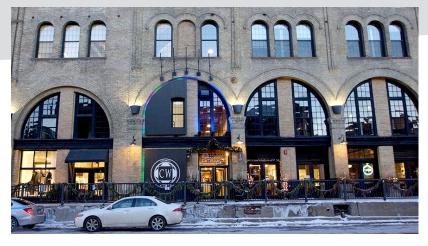

## Colonial Warehouse

LOCATION Minneapolis, MN

MARKET SECTOR Corporate

SQUARE FEET 203,000

PROJECT TYPE Building Repositioning

ARCHITECT BKV Group

## RJM Construction was selected by the Excelsior Group to renovate the historic Colonial Warehouse in Minneapolis' North Loop neighborhood.

Interior renovations included the front reception area, guest restrooms, co-working spaces, and fitness center. The exterior building façade was updated with a metal panel design and LED sign feature.