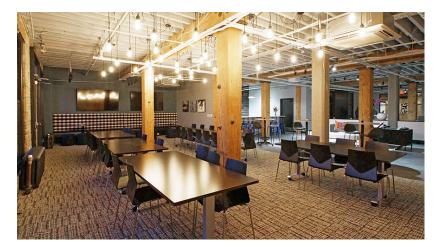

## RJM Construction was selected by the Excelsior Group to renovate the historic Colonial Warehouse in Minneapolis' North Loop neighborhood.

Interior renovations included the front reception area, guest restrooms, co-working spaces, and fitness center. The exterior building façade was updated with a metal panel design and LED sign feature.

The RJM team worked closely with the owner to modify construction details to align with historical elements of the building. Intentional design and planning enabled the team to seamlessly address unforeseen conditions.