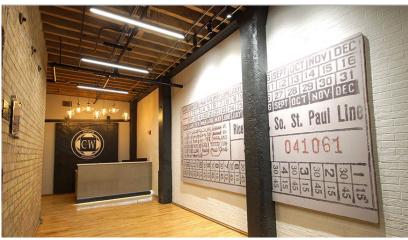

## RJM Construction was selected by the Excelsior Group to renovate the historic Colonial Warehouse in Minneapolis' North Loop neighborhood.

Interior renovations included the front reception area, guest restrooms, co-working spaces, and fitness center. The exterior building façade was updated with a metal panel design and LED sign feature.

The RJM team worked closely with the owner to modify construction details to align with historical elements of the building. Intentional design and planning enabled the team to seamlessly address unforeseen conditions.