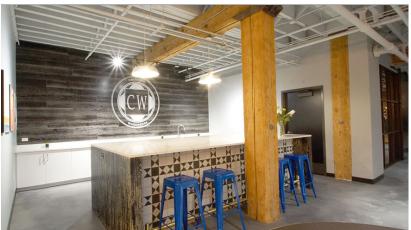

## RJM Construction was selected by the Excelsior Group to renovate the historic Colonial Warehouse in Minneapolis' North Loop neighborhood.

Interior renovations included the front reception area, guest restrooms, co-working spaces, and fitness center. The exterior building façade was updated with a metal panel design and LED sign feature.

The RJM team worked closely with the owner to modify construction details to align with historical elements of the building. Intentional design and planning enabled the team to seamlessly address unforeseen conditions.